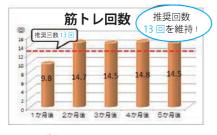

# ◆筋力トレーニングの習慣化

6ヵ月後

- 体力年齢とは、体力を評価する方 法で、体力水準を示す年齢のこと。
- \*2 しっかり歩数とは、通常の歩行よ り速くしっかりと歩いたときの歩 数のこと。