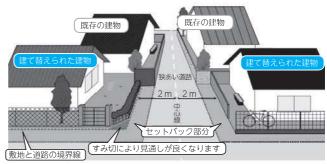

# 狭あい道路の拡幅整備を推進しています

狭あい道路は、私たちが日常生活をしていくうえで、通行上、環境衛生上の問題があるばかりでなく、 地震や火災などの災害時には消防、救急活動に支障をきたします。市では平成18年に「本庄市道路後退用 地整備要綱」を制定し、市民のみなさんのご協力のもと、狭あい道路の拡幅整備を進めています。

# ▶狭あい道路沿道のみなさんへ

建物や塀の新築・建替え等の際は、次のどちらかの道路後退部分の手続きを必ず行ってください。手続きをしていただくと、市が道路後退部分の整備と維持管理を行います。

①道路後退部分を分筆登記し、市に寄附する。

※分筆登記費用に対し、一定要件を満たすことで上限 15万円の補助金を交付する制度があります。

**手続窓**□ 道路管理課(市役所 2 階)☎3 1 1 3 5 ②道路後退部分を公共用道路として無償使用すること の承諾書を提出する。

※道路後退部分の固定資産税・都市計画税が非課税となります。

**手続窓口** 建築開発課(市役所 2 階)**☎**② 1 1 4 0

# 狭あい道路とは・・・

幅員4m未満の道で、一般交通の用に供されているもの。その中でも、建築基準法の基準時以前から建築物が立ち並んでいる幅員4m未満の道で、特定行政庁が指定したものを建築基準法第42条第2項道路と呼び、建物等の新築・建替え等の際には道路の中心線から2mの後退(セットバック)が必要となります。

狭あい道路のセットバックイメージ

# ▶すでに道路後退が済んでいるみなさんへ

過去に道路後退した部分に塀等を再度設置したり、通行の障害となる物を置いたりすると、災害時の避難経路の確保や消防・救急の活動に支障をきたすことになります。道路後退部分には通行の障害となる物を置かないでください。狭あい道路の幅員を4mにすることは、災害に強く住みよいまちづくりのために大変重要なルールです。みなさんのご理解とご協力をお願いします。