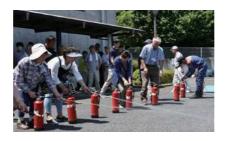

土砂災害に対する全国防災訓練 避難体制強化と防災意識を向上

6月3日、児玉町高柳の土砂災 害警戒区域を対象に、児玉警察、 児玉郡市広域消防本部、地元消防 団協力のもと防災訓練が市民約 40名が参加し行われました。

訓練では、住民への避難指示か ら実際に避難するまでを実践的に 行いました。避難後には、棒と毛布 を使った簡易担架の作成方法、消 火器の使用方法、AED講習など を行い、参加者からは、「心臓マッ サージ時の力加減は?」など積 極的に質問も出されていました。