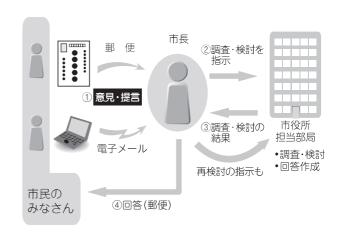

# 『市長への手紙』にご意見・ご提案をお寄せください

# ★秘書課☎७1154 ☑ tegami@city.honjo.lg.jp

「市長への手紙」は、市民のみなさんから市長へ市政に関するご意見・ ご提案などをお寄せいただき、市政運営やまちづくりに反映させていく 事業です。手紙は市長が直接拝見し、担当部局と調整・検討のうえ、回 答します。たくさんのご意見・ご提案をお待ちしています。