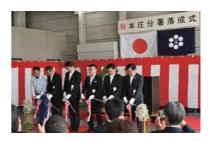

本庄分署新庁舎が完成 防災拠点の完成を祝う

6月9日、児玉郡市広域消防本 部中央消防署本庄分署新庁舎の落 成式が開催されました。

本庄分署は本庄市中央に昭和40 年に建設されましたが、施設の老 朽化、敷地の狭さや傾斜の問題を 抱えていました。

新たな庁舎は国道 17号の北側に 位置し、延床面積は873.04㎡。非 常用電源設備や訓練スペースなど 新しい機能を加え、本庄地域の災 害対応や消防の拠点として生まれ 変わりました。