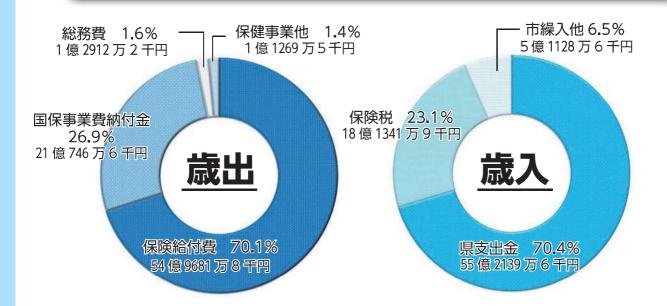

# 国民健康保険ガイド

国保加入世帯数 11,884 世帯 被保険者数 19.941 人 (平成30年6月1日現在)

# わたしたちの国

★保険課☎251116

# 平成 30 年度当初予算

平成 30 年度 本庄市国民健康保険特別会計当初予算額 78億4610万1千円

# 国民健康保険制度は都道府県単位化されました

平成30年4月から、国民健康保険はこれまでの 市町村ごとの運営から県と市町村の共同運営に変わ りました。

高額な医療費を支え安定した国保運営を行うた め、埼玉県が主体となり財政運営を行います。本庄 市は、これまでどおり国保の各届出や保険証等の発 行、保険税率等の決定・保険税の徴収など国保加入 者の皆さんの身近な窓口としての役割を担います。

# 平成30年度の当初予算は都道府県単位化に伴 い大きな変更がありました

これまで市の国保運営のための大切な財源となっ ていた保険税は、平成30年度から国保事業費納付 金として市から埼玉県へ納付します。市の国保加入 者の医療費の支払いの費用(保険給付費)は、この 国保事業費納付金等から、県支出金として埼玉県か ら交付されることになります。

# 医療費抑制にご協力ください

国保加入者は、高齢化等により年々減少傾向にあ りますが、一人当たりの医療費は年々増加していま す。今後も画期的な新薬や治療方法の開発等によ り、更なる医療費の増加が見込まれ、厳しい財政状 況が続くことが懸念されます。

医療費の抑制を図るため、積極的な健康づくりに よる健康増進を目的に、生活習慣病重症化予防事業 や健康づくり事業(はにぽんチャレンジ)等の保健 事業を行っています。