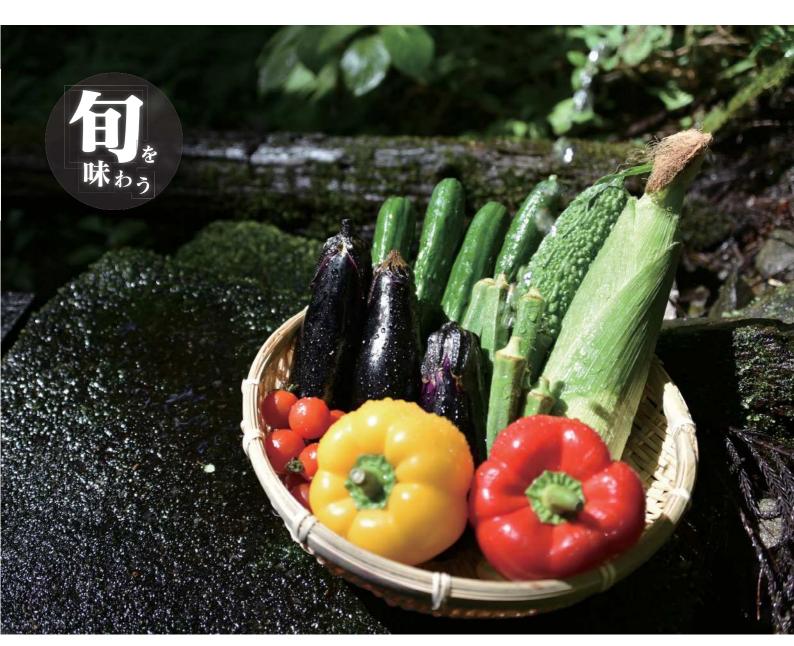

# 夏野菜で作る、暑さに負けない健康な身体

これからの暑い季節、夏バテを防ぐには日々の健康的な食事が欠かせません。 夏の野菜には、私たちが夏を生き生きと過ごすために必要な栄養素が豊富に含まれています。 夏の野菜を食事に取り入れて、健康な日々を過ごしませんか。

# きゅうり

成分の95%は水分で、 体内のナトリウムの排出 に必要なカリウムを豊富 に含み、汗で消費しがち な水とカリウムの補給に 最適。

# トマト

甘みと酸味をプラス。 うまみ成分のグルタミン 酸も加熱することで増 加。抗酸化作用の強いリ コピンは、加熱すること で吸収率が増加。

# ゴーヤ

苦味成分の「モモルデ シン」には、血糖値や血 圧を下げるほか、胃腸の 粘膜保護、食欲増進効果 があり、夏バテ防止には 最適。

# なす

りを持っています。

夏野菜の代表であるきゅうりやなす

多くの水分と同時に、

汗の排出に

豊富なカリウムによる 利尿作用で、体内の余分 な水分を排出。水分と同 時に熱も出して、体温を 落ち着かせたり、血圧上 昇を抑える。

# 夏野菜の栄養素は元気をつくる

豊富。 の酸化を防ぎ、 ピン」という成分によるもので、 でおり、体温を下げるのに大きな役割 必要な「カリウム」という成分を含ん る活性酸素を抑制する効果があるとさ テ防止に必要なビタミンやミネラルが を果たします。そしてトマトは、 また、トマトの赤い色は 紫外線によって発生す ーリコ 夏バ

ずみずしさ」と「色鮮やかさ」 が代表するように、夏野菜の特徴は「み たちが必要とする栄養素と密接な関わ これらの特徴には、 鮮やかに彩るトマトやパプリカ ゅうりやなす、 この暑い季節に私 食卓やお弁当を です。