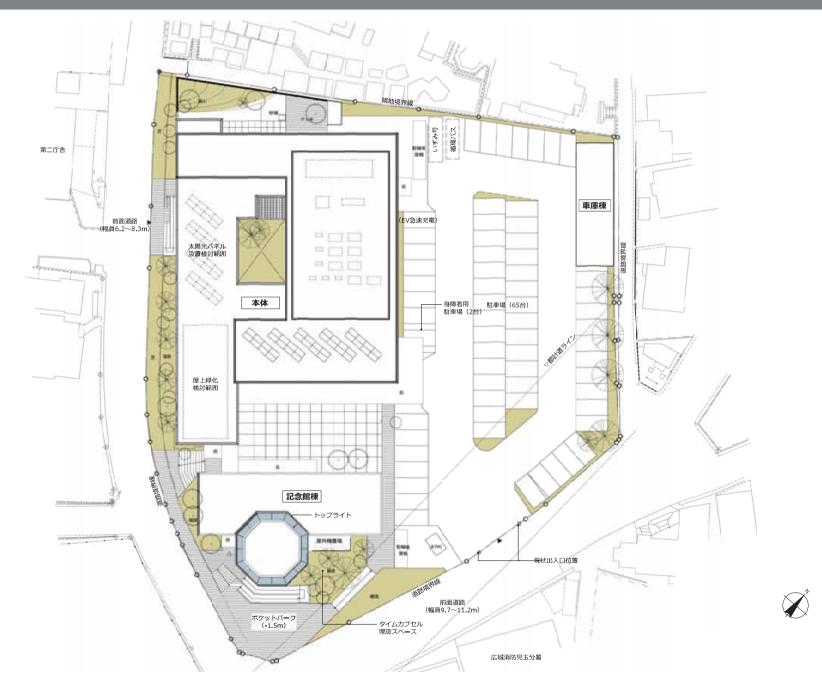

## ○敷地概要

所 在 地 : 埼玉県本庄市児玉町八幡山 368 番地

敷 地 面 積 : 5,321.54 ㎡ (道路後退分 27.22 ㎡を含む)

都市計画区域: 都市計画区域内

用途地域 : 第一種中高層住居専用地域

第一種住居地域(過半)

防 火 指 定 : 指定なし 高 度 地 区 : 指定なし

道路幅員 : (南側) 9.7~11.2m

(西側) 6.2~8.3m

(東側) 2.9m/42 条二項道路

指定建蔽率 : 60% 指定容積率 : 200%

日 影 規 制 : 4h-2.5h/4m 上 水 道 : 給水本管 1000 下 水 道 : 排水本管 1500 ガ ス : プロパン

電 力 : 高圧 6.6kv1 回線架空引込 非常用発電機: 保安用単相 100kVA (検討中)

## ○建物概要

 工事名称:
 児玉総合支所建設工事

 用 途:
 支所(主たる用途)、

学校図書館その他これらに類するもの

(児童館、公**民館)** 

博物館(塙保己一記念館)

規模 建築面積 : 約1,780 ㎡ 1階床面積 : 約1,780 ㎡ 2階床面積 : 約 603 ㎡

2 階床囲積: 約 2,383 ㎡

建物高さ: 10.5m+(設計GL-平均地盤面)

構造:鉄筋コンクリート造

基 礎: 直接基礎