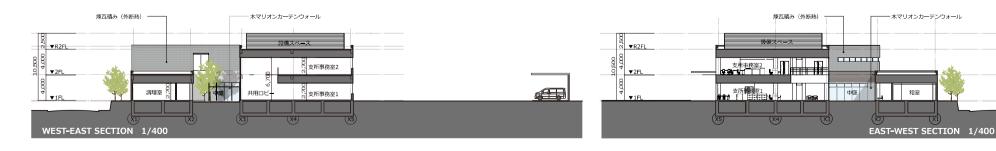

## ○建物概要

 工事名称:
 児玉総合支所建設工事

 用 途:
 支所(主たる用途)、

学校図書館その他これらに類するもの

(児童館、公**民館)** 

博物館(塙保己一記念館)

規模 建築面積 : 約1,780 ㎡ 1階床面積 : 約1,780 ㎡ 2階床面積 : 約 603 ㎡

2 階床囲積: 約 2,383 ㎡

建物高さ: 10.5m+(設計GL-平均地盤面)

構造:鉄筋コンクリート造

基 礎: 直接基礎