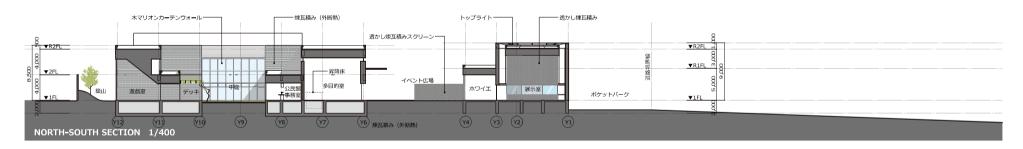

## ○建物概要

 工事名称:
 児玉総合支所建設工事

 用 途:
 支所(主たる用途)、

学校図書館その他これらに類するもの

(児童館、公**民館)** 

博物館(塙保己一記念館)

規模 建築面積 : 約1,780 ㎡ 1階床面積 : 約1,780 ㎡ 2階床面積 : 約 603 ㎡

2 階床囲積: 約 2,383 ㎡

建物高さ: 10.5m+(設計GL-平均地盤面)

構造:鉄筋コンクリート造

基 礎: 直接基礎