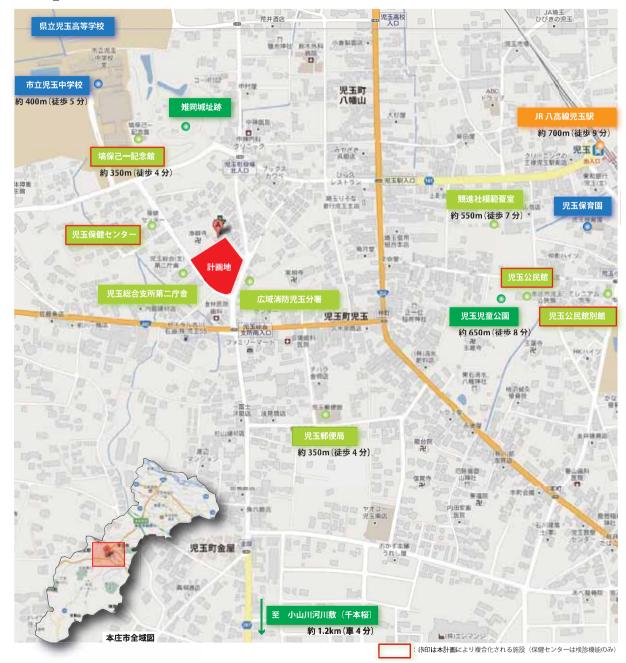

--------|
|       | 支所      | 公民館     | 児童館     | 記念館     | 計          |         |            |
| 1F專有部 | 242. 50 | 327. 12 | 208. 35 | 319. 67 | 1, 097. 64 |         |            |
| 共用部按分 | 126.87  | 171. 14 | 109.00  | 167. 24 | 574. 25    |         |            |
| 1 F計  | 369.37  | 498. 26 | 317. 35 | 486. 91 | 1, 671. 89 | 108.59  | 1, 780. 48 |
| 2F専有部 | 416. 92 |         |         |         | 416. 92    |         |            |
| 共用部按分 | 185. 65 |         |         |         | 185. 65    |         |            |
| 2F計   | 602. 57 |         |         |         | 602. 57    |         | 602. 57    |
|       |         |         |         |         |            |         |            |
| 計     | 971. 94 | 498. 26 | 317. 35 | 486. 91 | 2, 274. 46 | 108. 59 | 2, 383. 05 |

VII-01-03 案内図