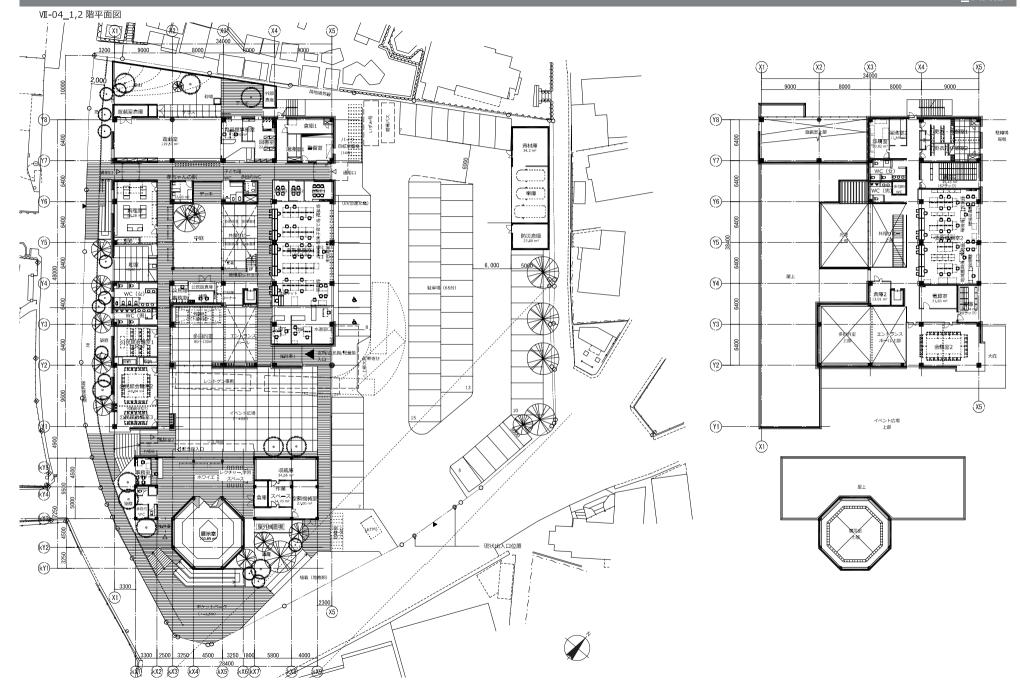

## ○建物概要

 工事名称:
 児玉総合支所建設工事

 用 途:
 支所(主たる用途)、

学校図書館その他これらに類するもの

(児童館、公**民館)** 

博物館(塙保己一記念館)

規模 建築面積 : 約1,780 ㎡ 1階床面積 : 約1,780 ㎡ 2階床面積 : 約 603 ㎡

2 階床囲積: 約 2,383 ㎡

建物高さ: 10.5m+(設計GL-平均地盤面)

構造:鉄筋コンクリート造

基 礎: 直接基礎

## VII-01-02\_ 面積表

|       | 本体      |         |         |         |            | 車庫      | 合計         |
|-------|---------|---------|---------|---------|------------|---------|------------|
|       | 支所      | 公民館     | 児童館     | 記念館     | 計          |         |            |
| 1F專有部 | 242. 50 | 327. 12 | 208. 35 | 319. 67 | 1, 097. 64 |         |            |
| 共用部按分 | 126.87  | 171. 14 | 109.00  | 167. 24 | 574. 25    |         |            |
| 1 F計  | 369.37  | 498. 26 | 317. 35 | 486. 91 | 1, 671. 89 | 108.59  | 1, 780. 48 |
| 2F専有部 | 416. 92 |         |         |         | 416. 92    |         |            |
| 共用部按分 | 185. 65 |         |         |         | 185. 65    |         |            |
| 2F計   | 602. 57 |         |         |         | 602. 57    |         | 602. 57    |
|       |         |         |         |         |            |         |            |
| 計     | 971. 94 | 498. 26 | 317. 35 | 486. 91 | 2, 274. 46 | 108. 59 | 2, 383. 05 |