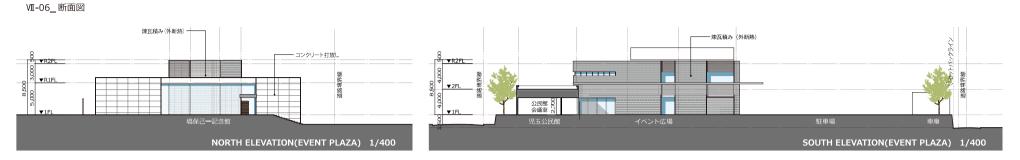

|
|       | 支所      | 公民館     | 児童館     | 記念館     | 計          |         |            |
| 1F專有部 | 242. 50 | 327. 12 | 208. 35 | 319. 67 | 1, 097. 64 |         |            |
| 共用部按分 | 126.87  | 171. 14 | 109.00  | 167. 24 | 574. 25    |         |            |
| 1 F計  | 369.37  | 498. 26 | 317. 35 | 486. 91 | 1, 671. 89 | 108.59  | 1, 780. 48 |
| 2F専有部 | 416. 92 |         |         |         | 416. 92    |         |            |
| 共用部按分 | 185. 65 |         |         |         | 185. 65    |         |            |
| 2F計   | 602. 57 |         |         |         | 602. 57    |         | 602. 57    |
|       |         |         |         |         |            |         |            |
| 計     | 971. 94 | 498. 26 | 317. 35 | 486. 91 | 2, 274. 46 | 108. 59 | 2, 383. 05 |

VII-01-03 案内図