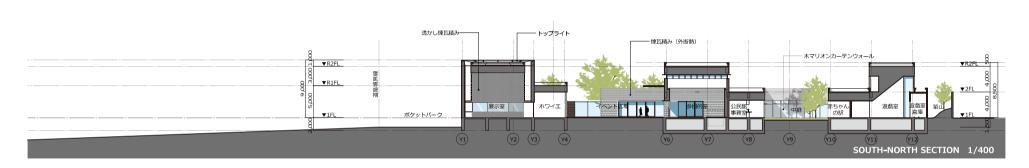

## ○建物概要

 工事名称:
 児玉総合支所建設工事

 用 途:
 支所(主たる用途)、

学校図書館その他これらに類するもの

(児童館、公**民館)** 

博物館(塙保己一記念館)

規模 建築面積 : 約1,780 ㎡ 1階床面積 : 約1,780 ㎡ 2階床面積 : 約 603 ㎡

2 階床囲積: 約 2,383 ㎡

建物高さ: 10.5m+(設計GL-平均地盤面)

構造:鉄筋コンクリート造

基 礎: 直接基礎